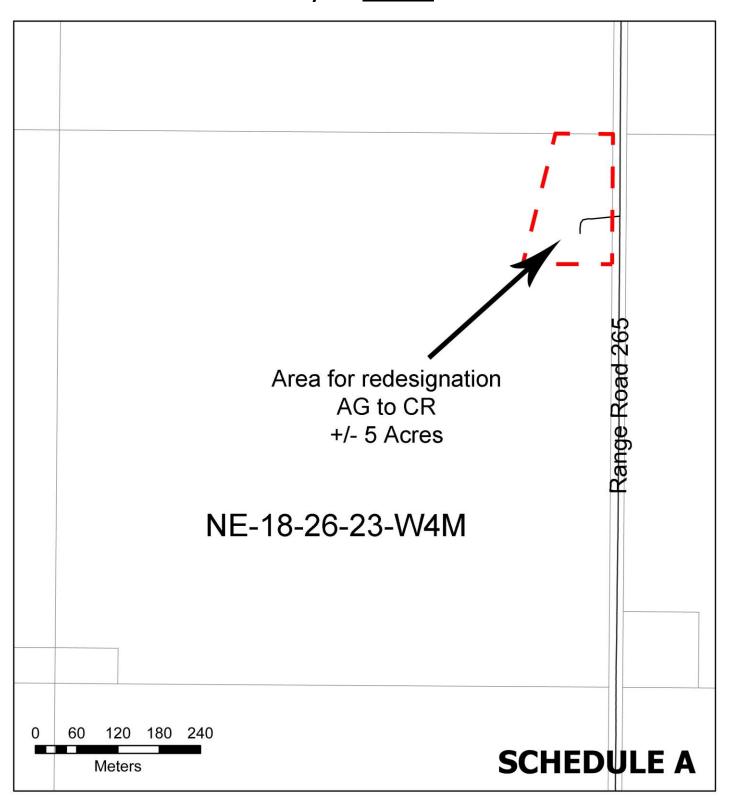

## BYLAW 2020-15

(LU2020-08)

BEING A BYLAW OF WHEATLAND COUNTY TO AMEND LAND USE BYLAW NO. 2016-01 BY REDESIGNATING A PORTION OF NE-18-23-26-W4M FROM AGRICULTURAL GENERAL DISTRICT TO COUNTRY RESIDENTIAL DISTRICT.

| <b>WHEREAS</b> the requirements for advertising this Bylaw, as per S have been met prior to the public hearing date.                                                                                                                                                                                           | Section 606 of the Municipal Government Act                                                      |
|----------------------------------------------------------------------------------------------------------------------------------------------------------------------------------------------------------------------------------------------------------------------------------------------------------------|--------------------------------------------------------------------------------------------------|
| WHEREAS a Public Hearing was held on, 2020 at t                                                                                                                                                                                                                                                                | he Wheatland County office.                                                                      |
| <b>THEREFORE</b> under the authority and subject to the provisions amended, the Council of Wheatland County enacts as follows:                                                                                                                                                                                 | of the <i>Municipal Government Act</i> , as                                                      |
| <ol> <li>Bylaw No. 2016-01, being the Land Use Bylaw is hereby 18-23-26-W4M, from Agricultural General (AG) District on the attached Schedule 'A' forming part of this Bylaw</li> <li>This Bylaw comes into force when it receives third read and the CAO or Designate, as per the Municipal Govern</li> </ol> | t to Country Residential (CR) District as shown v.  ding and is signed by the Reeve/Deputy Reeve |
| MOVED First Reading of Bylaw 2020-15 on<br>purpose of amending Land Use Bylaw No. 2016-01 to redesign<br>from Agricultural General (AG) District to Country Residential (<br>Schedule 'A'.                                                                                                                     | ate +/-5.00 acres within NE-18-23-26-W4M,                                                        |
| Carried.                                                                                                                                                                                                                                                                                                       |                                                                                                  |
| MOVED Second Reading of Bylaw 2020-15 on _                                                                                                                                                                                                                                                                     | and it was                                                                                       |
| Carried.                                                                                                                                                                                                                                                                                                       |                                                                                                  |
| MOVED Third and Final Reading of Bylaw 202                                                                                                                                                                                                                                                                     | 0-15 on and it was                                                                               |
| Carried.                                                                                                                                                                                                                                                                                                       |                                                                                                  |
|                                                                                                                                                                                                                                                                                                                |                                                                                                  |
|                                                                                                                                                                                                                                                                                                                | Amber Link – Reeve                                                                               |
|                                                                                                                                                                                                                                                                                                                | Brian Henderson – Chief Administrative                                                           |

## SCHEDULE 'A'

Bylaw: <u>2020-15</u>

## WHEATLAND COUNTY

Legal Description: NE-18-23-26-W4M

File No: LU2020-08

Division: 4

Title Area: +/- 5.00 acres

**From:** Agricultural General (AG) District **To:** Country Residential (CR) District