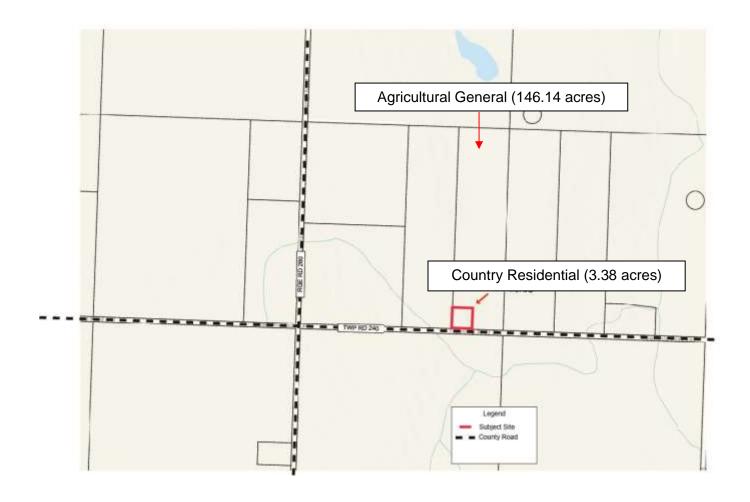

## BEING A BYLAW OF WHEATLAND COUNTY TO AMEND LAND USE BYLAW NO. 2016-01 BY REDESIGNATING +/-3.38 ACRES WITHIN SW-6-24-25-W4M FROM AGRICULTURAL GENERAL DISTRICT TO COUNTRY RESIDENTIAL DISTRICT.

| <b>WHEREAS</b> the requirements for advertising this Bylaw, as per Se have been met prior to the public hearing date.                                                                                                                                                                                                                                                                                                                      | ection 606 of the Municipal Government Act,                                                                                                       |
|--------------------------------------------------------------------------------------------------------------------------------------------------------------------------------------------------------------------------------------------------------------------------------------------------------------------------------------------------------------------------------------------------------------------------------------------|---------------------------------------------------------------------------------------------------------------------------------------------------|
| WHEREAS a public Hearing was held on, 2020 at th                                                                                                                                                                                                                                                                                                                                                                                           | ne Wheatland County office.                                                                                                                       |
| <ol> <li>THEREFORE under the authority and subject to the provisions of amended, the Council of Wheatland County enacts as follows:</li> <li>Bylaw No. 2016-01, being the Land Use Bylaw is hereby within SW-6-24-25-W4M, from Agricultural General (AG as shown on the attached Schedule 'A' forming part of the Sylaw comes into force when it receives third read and the CAO or Designate, as per the Municipal Governance.</li> </ol> | amended by redesignating +/-3.38 acres  6) District to Country Residential (CR) District this Bylaw.  ing and is signed by the Reeve/Deputy Reeve |
| MOVED First Reading of Bylaw 2020-13 on<br>purpose of amending Land Use Bylaw No. 2016-01 to redesigna<br>from Agricultural General District to Country Residential District                                                                                                                                                                                                                                                               | te +/-3.38 acres within SW-6-24-25-W4M,                                                                                                           |
| Carried.                                                                                                                                                                                                                                                                                                                                                                                                                                   |                                                                                                                                                   |
| MOVED Second Reading of Bylaw 2020-13 on                                                                                                                                                                                                                                                                                                                                                                                                   | and it was                                                                                                                                        |
| Carried.                                                                                                                                                                                                                                                                                                                                                                                                                                   |                                                                                                                                                   |
| MOVED Third and Final Reading of Bylaw 2020                                                                                                                                                                                                                                                                                                                                                                                                | 0-13 on and it was                                                                                                                                |
| Carried.                                                                                                                                                                                                                                                                                                                                                                                                                                   |                                                                                                                                                   |
|                                                                                                                                                                                                                                                                                                                                                                                                                                            |                                                                                                                                                   |
|                                                                                                                                                                                                                                                                                                                                                                                                                                            |                                                                                                                                                   |
|                                                                                                                                                                                                                                                                                                                                                                                                                                            | Reeve – Amber Link                                                                                                                                |
|                                                                                                                                                                                                                                                                                                                                                                                                                                            | Chief Administrative Officer-                                                                                                                     |

## SCHEDULE 'A'

Bylaw: <u>2020-13</u>

Legal Description: SW-6-24-25-W4M

**File No:** LU2020-07

Division: 1

Title Area: +/- 150.34 Acres

**From:** Agricultural General (AG) District **To:** Country Residential (CR) District