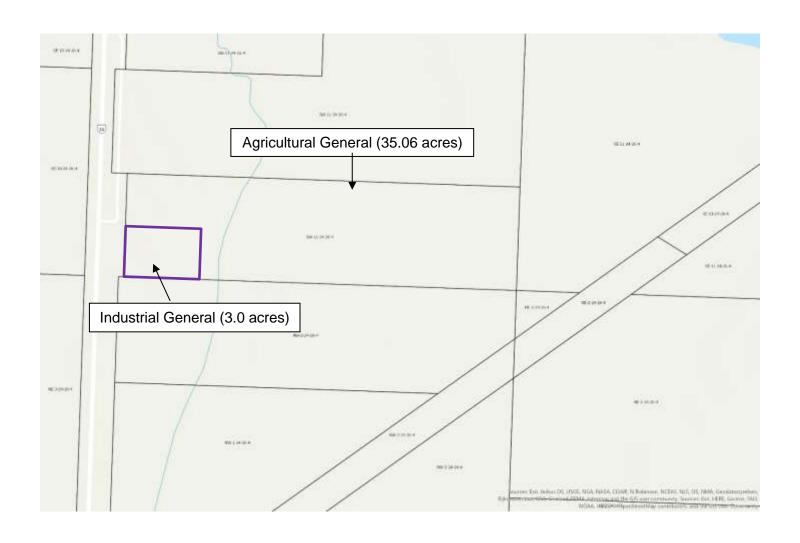

## BYLAW 2020-01

(LU2020-01)

BEING A BYLAW OF WHEATLAND COUNTY TO AMEND LAND USE BYLAW NO. 2016-01 BY REDESIGNATING +/-3.00 ACRES WITHIN SW-11-24-26-W4M FROM AGRICULTURAL GENERAL DISTRICT TO INDUSTRIAL GENERAL DISTRICT.

## SCHEDULE 'A'

Bylaw: <u>2020-01</u>

Legal Description: SW-11-24-26-W4M

File No: LU2020-01

Division: 4

Title Area: +/- 38.06 acre

**From:** Agricultural General (AG) District **To:** Industrial General (IG) District