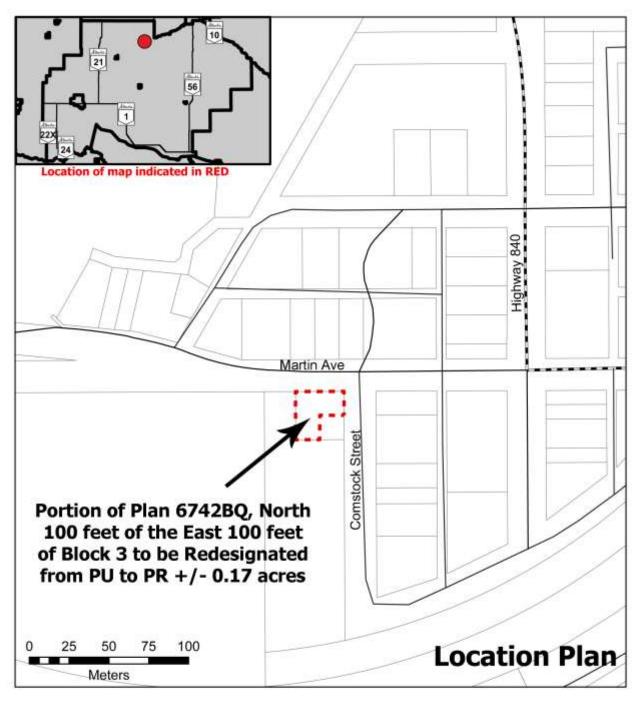

## BYLAW 2019-35

(LU2019-13)

BEING A BYLAW OF WHEATLAND COUNTY TO AMEND LAND USE BYLAW NO. 2016-01 BY REDESIGNATING A PORTION OF PLAN 6742BQ, THE NORTH 100 FEET OF THE EAST 100 FEET OF BLOCK 3, FROM PUBLIC UTILITY DISTRICT TO PARKS AND RECREATION DISTRICT.

## WHEATLAND COUNTY

Legal Description: Plan 6742BQ the North 100 feet of the East 100 feet of Block 3

File No: LU2019-13

**Division:** 6

Title Area: +/- 0.23 acre

From: Public Utility (PU) District
To: Parks and Recreation (PR) District