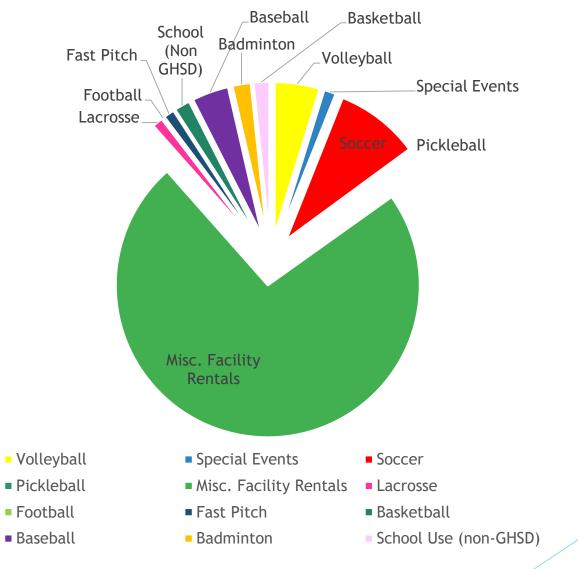

### Hours of Utilization (Rentals Only)

# Facility Bookings (May 1 - Dec. 31, 2019)

| Activity                        | No. of<br>Rentals | Hours<br>Utilized | Total<br>Revenue |
|---------------------------------|-------------------|-------------------|------------------|
| Volleyball                      | 37                | 98                | \$2,259.00       |
| Special Events                  | 3                 | 25.5              | \$1,358.00       |
| Soccer                          | 47                | 182               | \$4,541.00       |
| Pickleball                      | 2                 | 4.5               | \$121.00         |
| Misc. Facility Rentals*         | 419               | 1,500.75          | \$4,719.00       |
| Lacrosse                        | 3                 | 22.5              | \$1,580.00       |
| Football                        | 3                 | 3.5               | 0                |
| Fast Pitch                      | 10                | 23                | \$1,484.00       |
| Basketball                      | 21                | 34                | \$389.00         |
| Baseball                        | 26                | 79.5              | \$771.00         |
| Badminton                       | 9                 | 39.5              | \$328.00         |
| School Use (not including GHSD) | 17                | 34                | \$1378.00        |
| Totals                          | 597               | 2,046.75          | \$18,928         |

Note: "Misc. Facility Rentals" includes all rentals on the Concrete Pad and Flex Space including: Birthday Parties, Tae Kwon Do, Fitness Classes...etc.