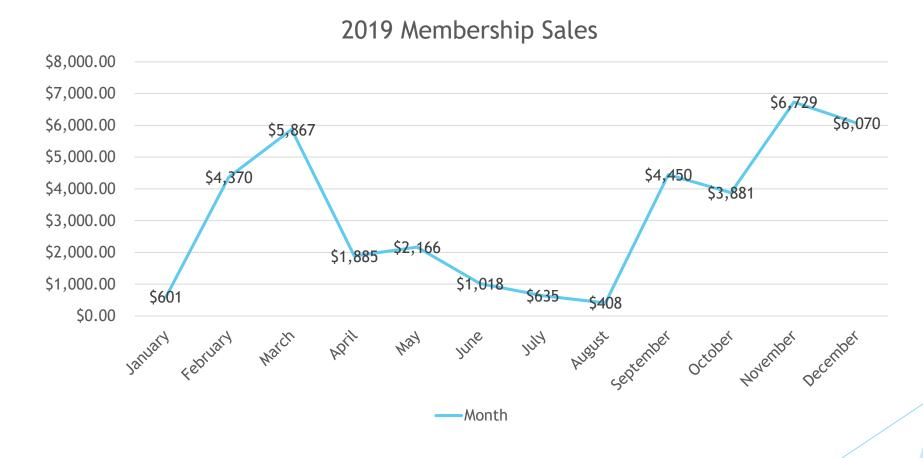

rs./ week
  - Redekopp Fitness 3hrs./ week (Sept. Dec.)
  - Kaminsky Fitness 2 hrs./ week (Sept. Dec.)
  - Strathmore Minor Ball 1.5 hrs./ week (Nov. Dec.)
  - ► Holy Cross Collegiate 2 hrs./ week (Sept. Dec.)

- ▶ 2020 Potential New users
  - Strathmore Lacrosse
  - Calgary Redbirds (Baseball)
  - Calgary Rage (Women's Tackle Football)
  - Chestermere Crushers (Baseball)

### Golden Hills School Division Usage

- ► GFS Tournament Usage
  - > 240 hours
- GFS Academy Usage
  - Soccer (Oct. Dec.) 12 hrs./week
  - ▶ Baseball (Feb. Apr.) 12 hrs./week
  - Fastball (Feb. Apr.) 12 hrs./week
- GHSD (non-GFS) Usage (Both Gyms)
  - > 212 hours

- Misc. GFS Booking
  - \*\*\*Including: Movie Nights, Christmas Concert, Remembrance Day Ceremonies...etc.)\*\*\*
    - ▶ 16 hours

### Membership Revenue



Total 2019 Membership Revenue = \$38,000

# Track Membership Sales

(Jan 1 - Dec. 31, 2019)

| Membership Type    | Age    | # of Sales |
|--------------------|--------|------------|
| 10 Pass            | Adult  | 298        |
|                    | Senior | 75         |
|                    | Youth  | 5          |
|                    | Family | 7          |
|                    |        |            |
| 1 Month Membership | Adult  | 223        |
|                    | Senior | 217        |
|                    | Youth  | 8          |
|                    | Family | 23         |
|                    |        |            |
| 3 Month Membership | Adult  | 39         |
|                    | Senior | 81         |
|                    | Youth  | 1          |
|                    | Family