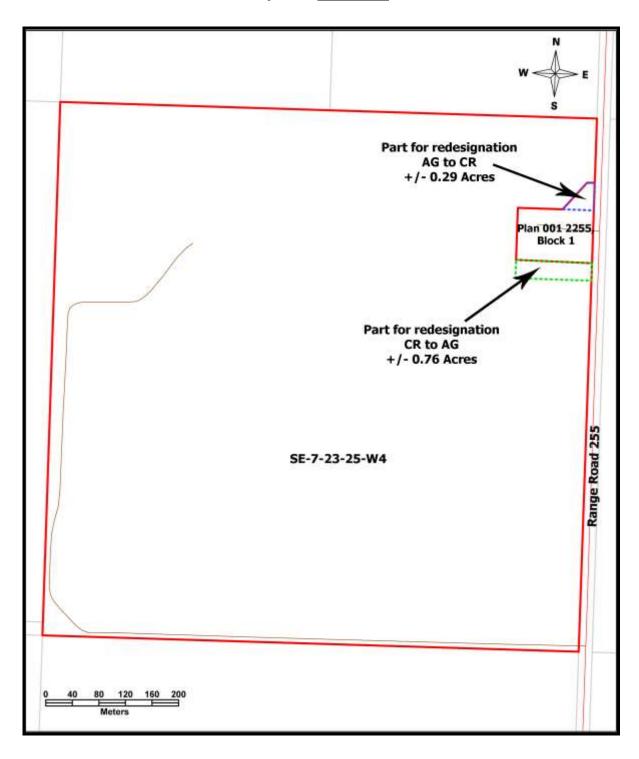

## BYLAW 2019-22

(LU2019-07)

BEING A BYLAW OF WHEATLAND COUNTY TO AMEND LAND USE BYLAW NO. 2016-01 BY REDESIGNATING +/- 0.29 ACRES WITHIN SE-7-23-25-W4 FROM AGRICULTURAL GENERAL (AG) DISTRICT TO COUNTRY RESIDENTIAL (CR) DISTRICT AND +/- 0.79 ACRES WITHIN PLAN 001 2255, BLOCK 1 FROM COUNTRY RESIDENTIAL (CR) DISTRICT TO AGRICULTURAL GENERAL (AG) DISTRICT

## SCHEDULE 'A'

Bylaw: 2019-22

Legal Description: Plan 001 2255, Block 1 and SE-7-23-25-W4

**File No:** LU2019-07

Division: 4

Title Area: +/- 2.51 acres and +/-158.08 Acres, respectively

**From:** Agricultural General (AG) District and Country Residential (CR) District **To:** Country Residential (CR) District and Agricultural General (AG) District