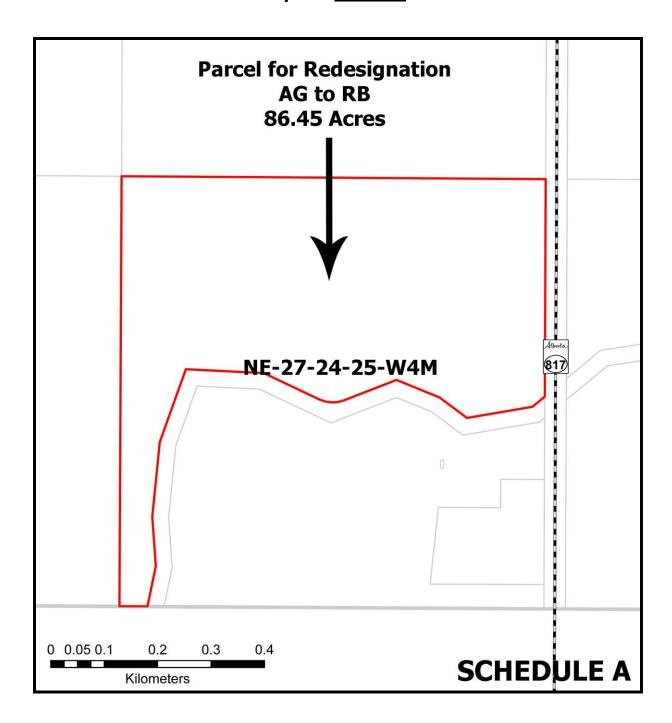

## BEING A BYLAW OF WHEATLAND COUNTY TO AMEND LAND USE BYLAW NO. 2016-01 BY REDESIGNATING A PORTION OF OF NE-27-24-25-W4M FROM AGRICULTURAL GENERAL DISTRICT TO RURAL BUSINESS DISTRICT.

| <b>WHEREAS</b> the requirements for advertising this Bylaw, as per Sect have been met prior to the public hearing date.                                                                                                                                                                                                        | ion 606 of the Municipal Government Act,                                         |
|--------------------------------------------------------------------------------------------------------------------------------------------------------------------------------------------------------------------------------------------------------------------------------------------------------------------------------|----------------------------------------------------------------------------------|
| WHEREAS a Public Hearing was held on, 2020 at the \                                                                                                                                                                                                                                                                            | Wheatland County office.                                                         |
| <b>THEREFORE</b> under the authority and subject to the provisions of the amended, the Council of Wheatland County enacts as follows:                                                                                                                                                                                          | ne Municipal Government Act, as                                                  |
| <ol> <li>Bylaw No. 2016-01, being the Land Use Bylaw is hereby an 27-24-25-W4M, from Agricultural General (AG) District to the attached Schedule 'A' forming part of this Bylaw.</li> <li>This Bylaw comes into force when it receives third reading and the CAO or Designate, as per the <i>Municipal Governme</i></li> </ol> | Rural Business (RB) District as shown on and is signed by the Reeve/Deputy Reeve |
| MOVED First Reading of Bylaw 2020-30 on<br>purpose of amending Land Use Bylaw No. 2016-01 to redesignate a<br>from Agricultural General (AG) District to Rural Business (RB) District Carried.                                                                                                                                 | 86.45 acres within NE-27-24-25-W4M,                                              |
| MOVED Second Reading of Bylaw 2020-30 on                                                                                                                                                                                                                                                                                       | and it was                                                                       |
| Carried.                                                                                                                                                                                                                                                                                                                       |                                                                                  |
| MOVED Third and Final Reading of Bylaw 2020-30                                                                                                                                                                                                                                                                                 | 0 on and it was                                                                  |
| Carried.                                                                                                                                                                                                                                                                                                                       |                                                                                  |
|                                                                                                                                                                                                                                                                                                                                |                                                                                  |
| A                                                                                                                                                                                                                                                                                                                              | mber Link – Reeve                                                                |
|                                                                                                                                                                                                                                                                                                                                | rian Henderson – Chief Administrative<br>fficer                                  |

## SCHEDULE 'A'

Bylaw: <u>2020-30</u>

## WHEATLAND COUNTY

Legal Description: NE-27-24-25-W4M

File No: LU2020-15

Division: 5

Title Area: 86.45 acres

From: Agricultural General (AG) District

To: Rural Business (RB) District