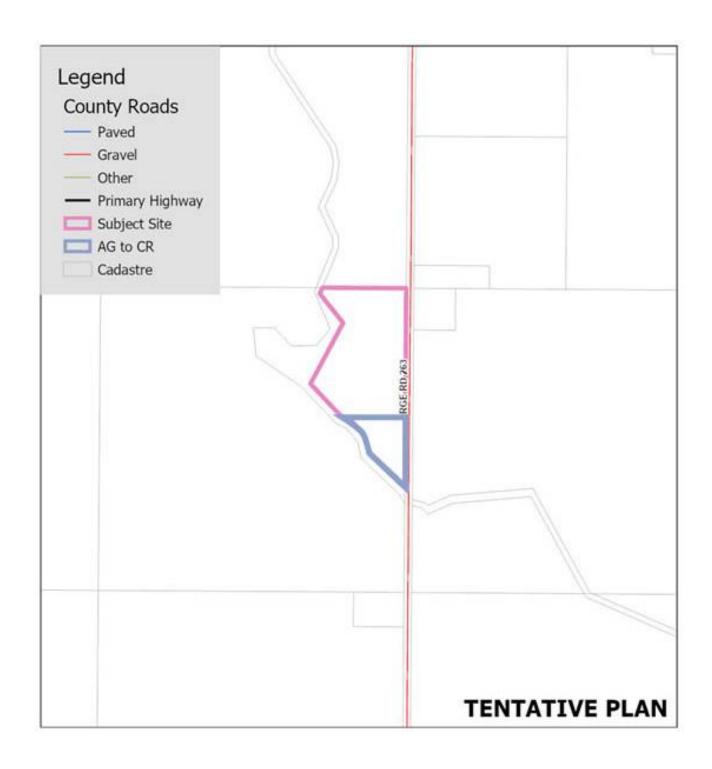

## SCHEDULE 'A'

Bylaw: <u>2020-35</u>

**Legal Description:** SE-21-24-26-W4M

**File No:** LU2020-19

Division: 4

Title Area: 21.15 Acres

**From:** Agricultural General (AG) District **To:** Country Residential (CR) District