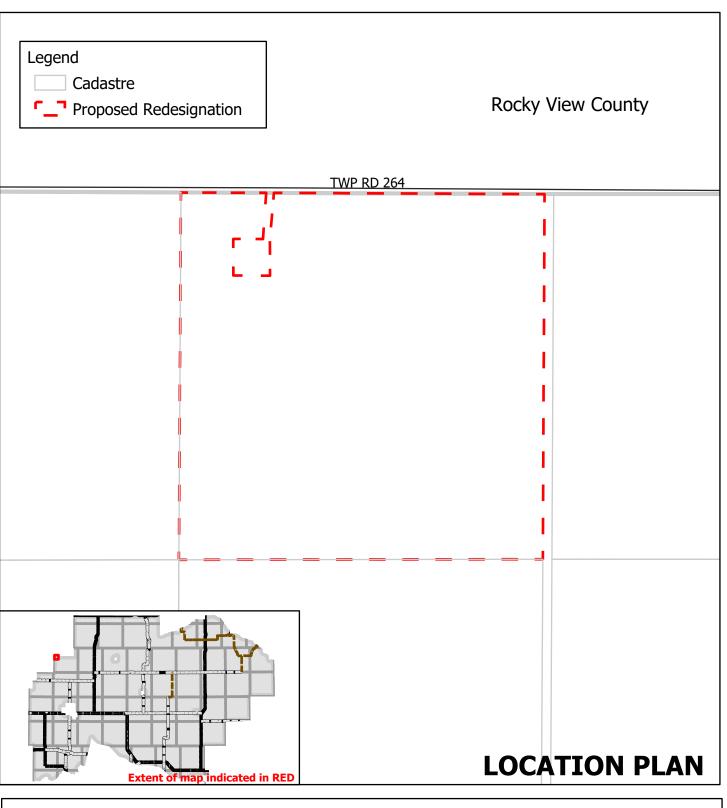

## NE-19-26-25-W4M

FILE: LU2020-13

0 0.05 0.1 0.2 0.3 0.4

Kilometers

| 1. 6-plex           | <ol><li>Broiler Operations</li></ol> | 19. Grain Cleaner            |
|---------------------|--------------------------------------|------------------------------|
| 2. 5-plex           | <ol><li>Potato Storage</li></ol>     | 20. Canola Plant             |
| 3. 6-plex           | 12. Lagoon                           | 21. Storage                  |
| 4. Future 5-plex    | 13. Canning Kitchen                  | 22. Broiler Barn             |
| 5. 3-plex           | 14. Kitchen and Church               | 23. Grain bins               |
| 6. Hog Operations   | 15. Abattoir                         | 24. Wood Mulching            |
| 7. Hog Lagoon       | 16. Greenhouse                       | (currently not in operation) |
| 8. Beef Operations  | 17. Shop                             | 25. Water Storage            |
| 9. Dairy Operations | 18. Storage                          |                              |