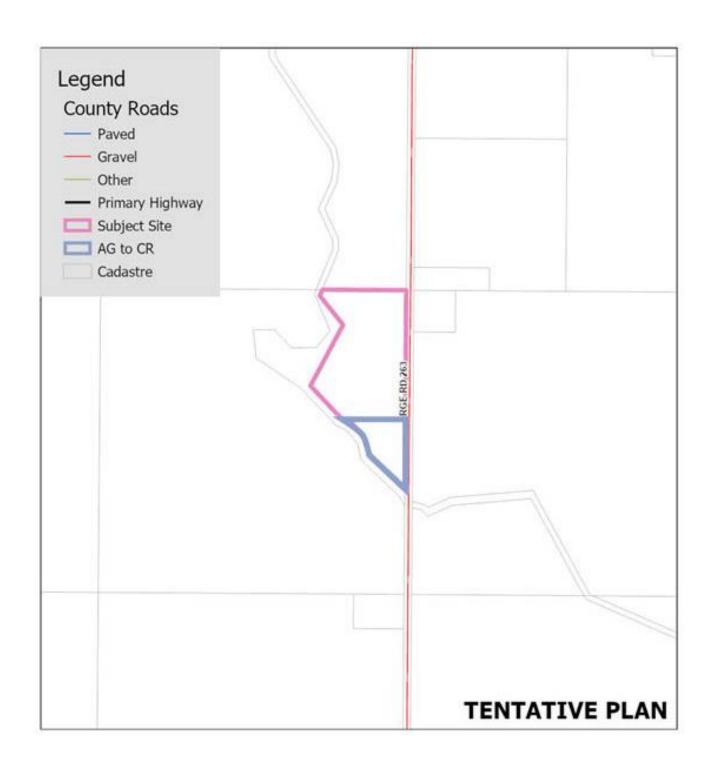

## SCHEDULE 'A'

Bylaw: <u>2020-35</u>

Legal Description: SE-21-24-26-W4M

**File No:** LU2020-19

Division: 4

Title Area: +/- 21.15 Acres

**From:** Agricultural General (AG) District **To:** Country Residential (CR) District