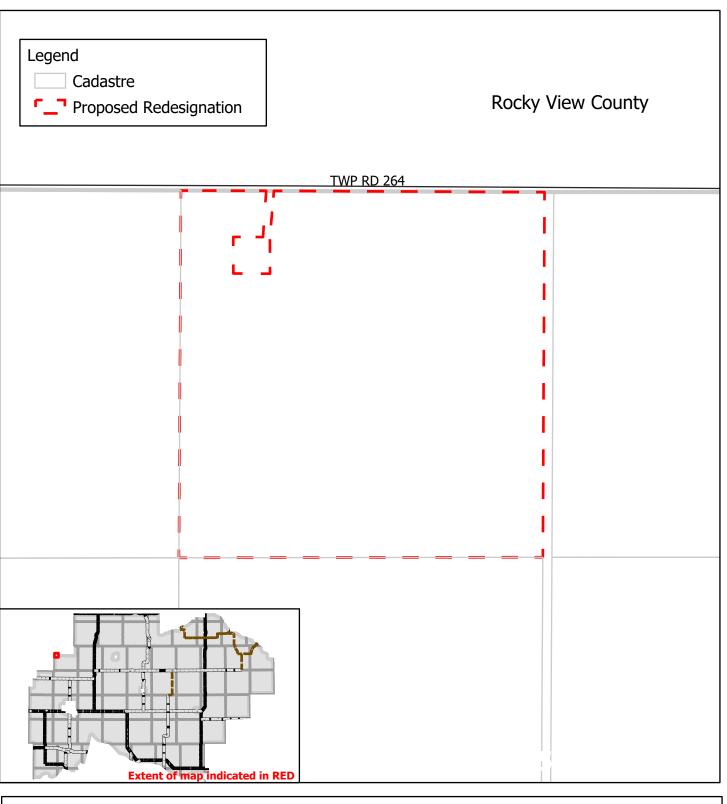

## NE-19-26-25-W4M

FILE: LU2020-13

0 0.05 0.1 0.2 0.3 0.4

Kilometers

| 1. 6-plex           | <ol><li>Broiler Operations</li></ol> | 19. Grain Cleaner            |
|---------------------|--------------------------------------|------------------------------|
| 2. 5-plex           | <ol><li>Potato Storage</li></ol>     | 20. Canola Plant             |
| 3. 6-plex           | 12. Lagoon                           | 21. Storage                  |
| 4. Future 5-plex    | 13. Canning Kitchen                  | 22. Broiler Barn             |
| 5. 3-plex           | 14. Kitchen and Church               | 23. Grain bins               |
| 6. Hog Operations   | 15. Abattoir                         | 24. Wood Mulching            |
| 7. Hog Lagoon       | 16. Greenhouse                       | (currently not in operation) |
| 8. Beef Operations  | 17. Shop                             | 25. Water Storage            |
| 9. Dairy Operations | 18. Storage                          |                              |