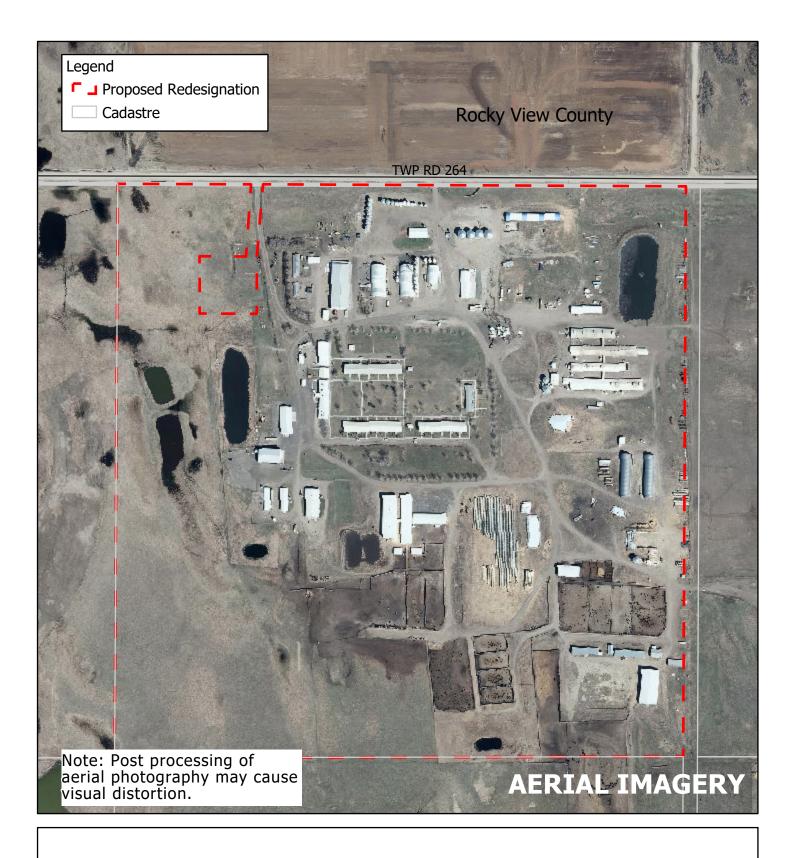

## NE-19-26-25-W4M

FILE: LU2020-13

0 0.05 0.1 0.2 0.3 0.4

Kilometers

| 1. 6-plex           | <ol><li>Broiler Operations</li></ol> | 19. Grain Cleaner            |
|---------------------|--------------------------------------|------------------------------|
| 2. 5-plex           | <ol><li>Potato Storage</li></ol>     | 20. Canola Plant             |
| 3. 6-plex           | 12. Lagoon                           | 21. Storage                  |
| 4. Future 5-plex    | 13. Canning Kitchen                  | 22. Broiler Barn             |
| 5. 3-plex           | 14. Kitchen and Church               | 23. Grain bins               |
| 6. Hog Operations   | 15. Abattoir                         | 24. Wood Mulching            |
| 7. Hog Lagoon       | 16. Greenhouse                       | (currently not in operation) |
| 8. Beef Operations  | 17. Shop                             | 25. Water Storage            |
| 9. Dairy Operations | 18. Storage                          |                              |