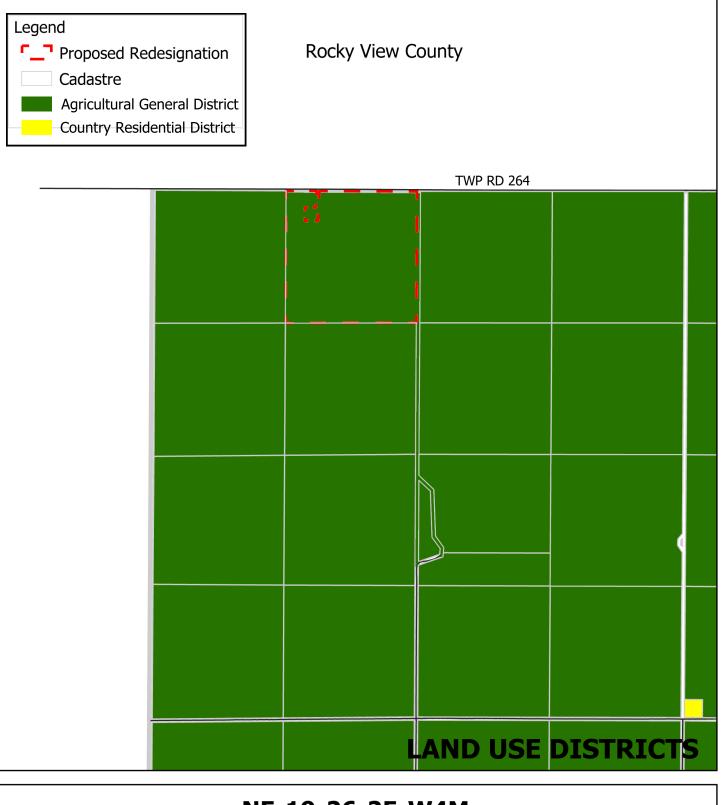

## NE-19-26-25-W4M

FILE: LU2020-13

0 0.05 0.1 0.2 0.3 0.4

Kilometers

| 1. 6-plex           | <ol><li>Broiler Operations</li></ol> | 19. Grain Cleaner            |
|---------------------|--------------------------------------|------------------------------|
| 2. 5-plex           | <ol><li>Potato Storage</li></ol>     | 20. Canola Plant             |
| 3. 6-plex           | 12. Lagoon                           | 21. Storage                  |
| 4. Future 5-plex    | 13. Canning Kitchen                  | 22. Broiler Barn             |
| 5. 3-plex           | 14. Kitchen and Church               | 23. Grain bins               |
| 6. Hog Operations   | 15. Abattoir                         | 24. Wood Mulching            |
| 7. Hog Lagoon       | 16. Greenhouse                       | (currently not in operation) |
| 8. Beef Operations  | 17. Shop                             | 25. Water Storage            |
| 9. Dairy Operations | 18. Storage                          |                              |