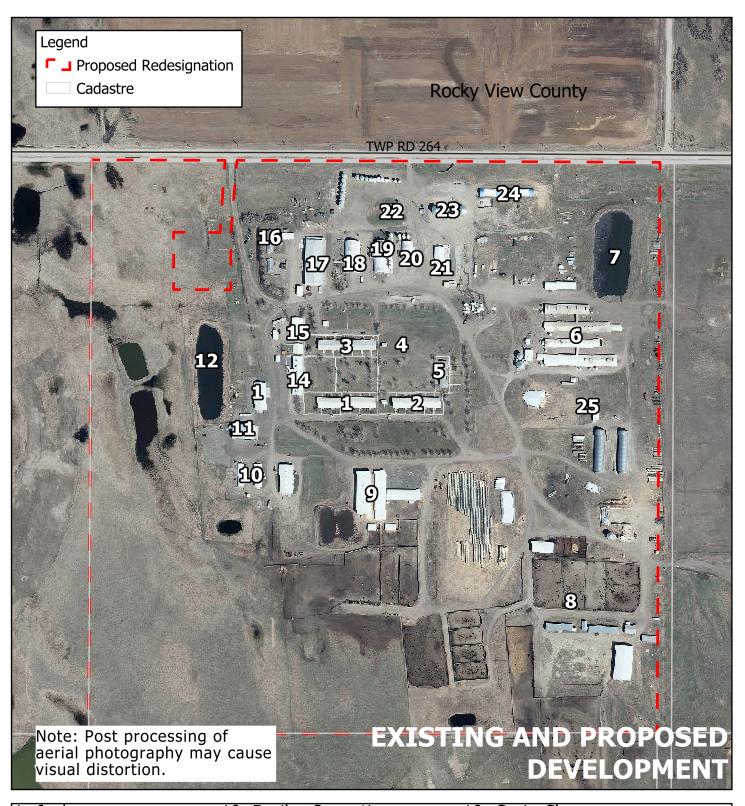

## NE-19-26-25-W4M

FILE: LU2020-13

0 0.05 0.1 0.2 0.3 0.4

Kilometers

| 1. 6-plex           | <ol><li>Broiler Operations</li></ol> | 19. Grain Cleaner            |
|---------------------|--------------------------------------|------------------------------|
| 2. 5-plex           | <ol><li>Potato Storage</li></ol>     | 20. Canola Plant             |
| 3. 6-plex           | 12. Lagoon                           | 21. Storage                  |
| 4. Future 5-plex    | 13. Canning Kitchen                  | 22. Broiler Barn             |
| 5. 3-plex           | 14. Kitchen and Church               | 23. Grain bins               |
| 6. Hog Operations   | 15. Abattoir                         | 24. Wood Mulching            |
| 7. Hog Lagoon       | 16. Greenhouse                       | (currently not in operation) |
| 8. Beef Operations  | 17. Shop                             | 25. Water Storage            |
| 9. Dairy Operations | 18. Storage                          |                              |