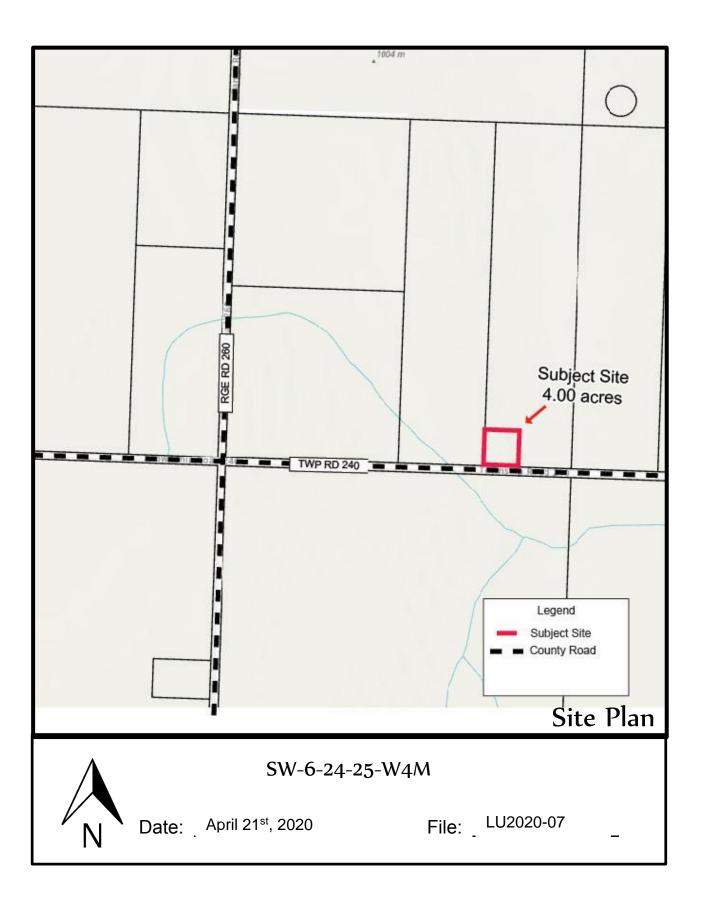

## Bylaw 2020-13

| File Number:       | LU2020-07                                                                                                                        |
|--------------------|----------------------------------------------------------------------------------------------------------------------------------|
| Proposal:          | To redesignate +/- 3.31 acres from Agricultural General (AG) District to Country Residential (CR) District within SW-6-24-25-W4M |
| Location:          | Adjacent to Township Road 240, approximately 2.5 miles (4.1 kilometres) east of Cheadle                                          |
| Legal Description: | SW-6-24-25-W4M                                                                                                                   |
| Title Area:        | 16.3 hectares (40.38 acres)                                                                                                      |
| Existing Land Use: | Agricultural General                                                                                                             |
| Proposed Parcels:  | N/A                                                                                                                              |

#### **Report**

The purpose of this application is to redesignate +/-3.31 acres from Agricultural General (AG) District to Country Residential (CR) District to facilitate a future subdivision. The parcel is located adjacent to Township Road 240 with existing access to the proposed parcel and the remaining lands. The proposed parcel contains a private dwelling, which is serviced by a private well and private sewage disposal system, as well as a garage, barn and farm buildings. The remainder parcel also contains a private dwelling that is serviced by a well and private sewage disposal system, as well as a garage and chicken coop. The remainder parcel will remain as Agricultural General (AG) District.

#### Access:

Both the proposed parcel and the remainder have existing approaches off Township Road 240.