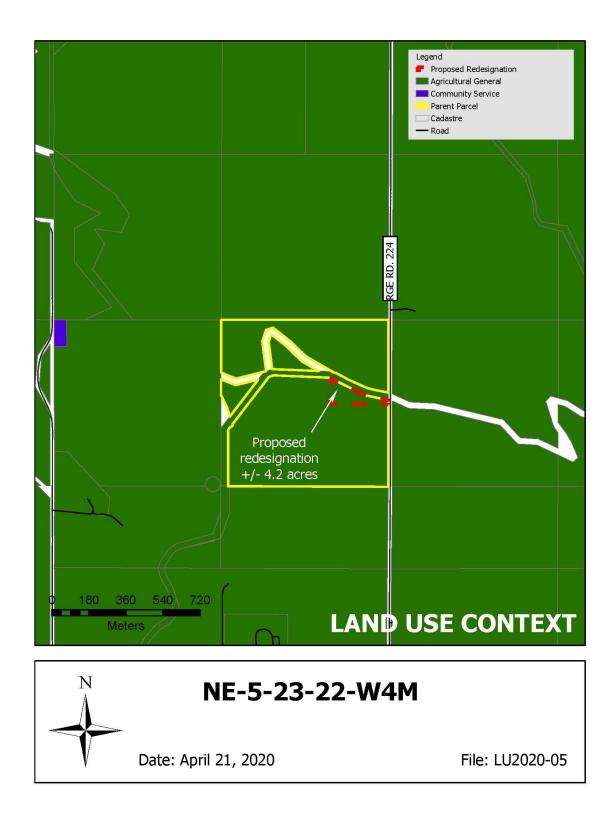

# Bylaw 2020-11

| File Number:       | LU2020-05                                                                    |
|--------------------|------------------------------------------------------------------------------|
| Proposal:          | To redesignate +/- 4.20 acres from Agricultural General (AG) District        |
|                    | to Country Residential (C-R) District within NE-5-23-22-W4M                  |
| Location:          | Adjacent to Range Road 224, approximately 4.7 miles (7.5 kilometre) north of |
|                    | Gleichen                                                                     |
| Legal Description: | NE-5-23-22-W4M                                                               |
| Title Area:        | 160 acres                                                                    |
| Existing Land Use: | Agricultural General (AG) District                                           |
| Proposed Land Use: | Country Residential (CR) District                                            |

#### **Report**

The purpose of this application is to redesignate +/-4.20 acres from Agricultural General (AG) District to Country Residential (CR) District in order to facilitate a future subdivision. The parcel is located adjacent to Range Road 224 and has an existing access. The area to be redesignated contains a private dwelling which is serviced by a private well and private sewage disposal system. The remainder of the quarter section will remain agricultural and there are no plans for further development.