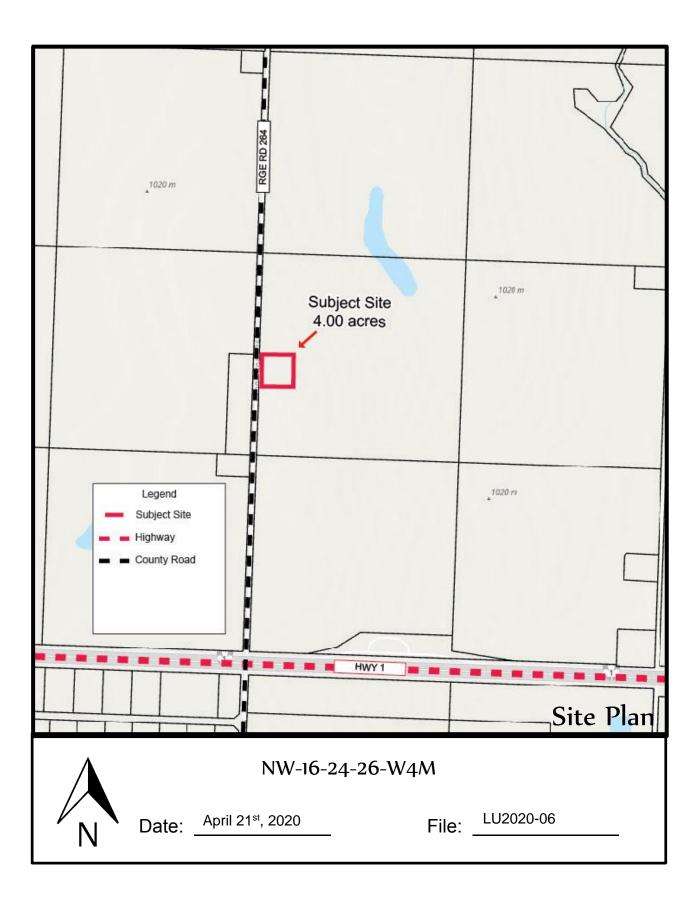

# Bylaw 2020-12

| File Number:       | LU2020-06                                                                                                                           |
|--------------------|-------------------------------------------------------------------------------------------------------------------------------------|
| Proposal:          | To redesignate +/- 4.00 acres from Agricultural General (AG) District to Industrial<br>General (IG) District within NW-16-24-26-W4M |
| Location:          | Adjacent to Range Road 264, approximately 2.7 miles (4.3 kilometres) northwest of Cheadle                                           |
| Legal Description: | NW-16-24-26-W4M                                                                                                                     |
| Title Area:        | 160 acres                                                                                                                           |
| Existing Land Use: | Agricultural General                                                                                                                |
| Proposed Land Use: | Industrial General                                                                                                                  |

#### **Report**

The purpose of this application is to redesignate +/-4.00 acres from Agricultural General (AG) District to Industrial General (IG) District to facilitate a future subdivision. The owners have operated a packaging business on site since 1988 and want to build new warehouse and packaging facility 300 metres south of their current operation so that it can be directly across from the Richardson Pioneer facility on Range Road 264. The business has six (6) permanent employees and expects to hire three (3) or four (4) more in the next two (2) years. The proposed parcel is located adjacent to Range Road 264, and the owner has proposed 2 approaches to this parcel to accommodate shipping and receiving needs.