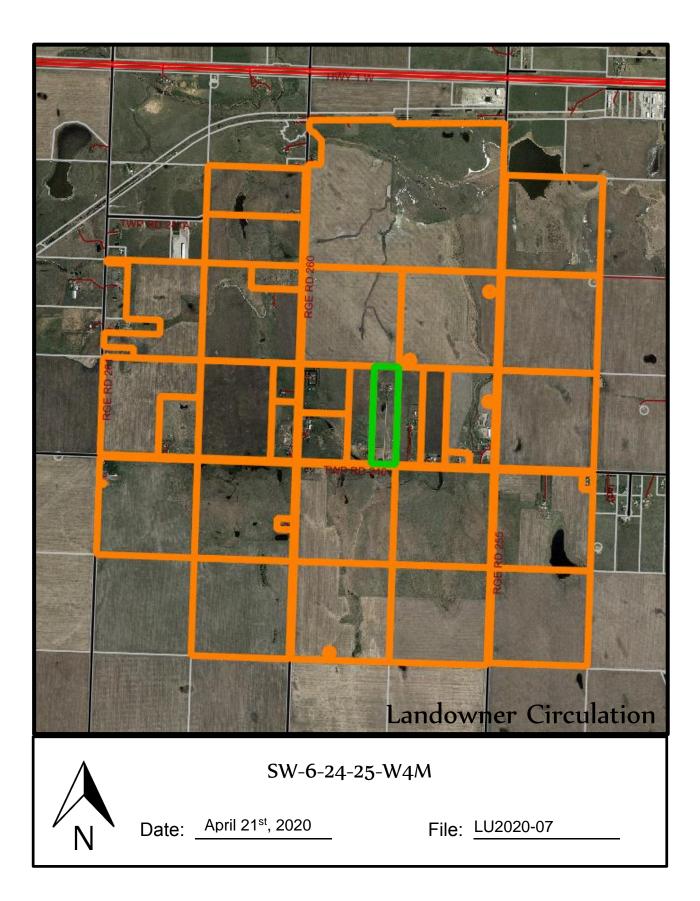

#### **Circulation Comments**

Adjacent landowners were circulated within 1 mile (or adjacent parcels if within Hamlet, when applicable) and no comments had been received at the time this report was written.