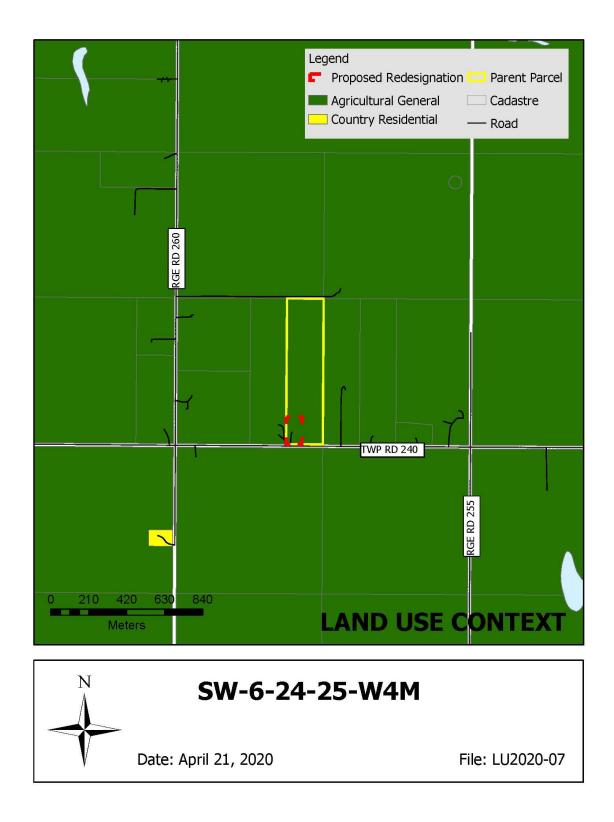

## Bylaw 2020-13

| File Number:       | LU2020-07                                                                                                                        |
|--------------------|----------------------------------------------------------------------------------------------------------------------------------|
| Proposal:          | To redesignate +/- 3.31 acres from Agricultural General (AG) District to Country Residential (CR) District within SW-6-24-25-W4M |
| Location:          | Adjacent to Township Road 240, approximately 2.5 miles (4.1 kilometres) east of Cheadle                                          |
| Legal Description: | SW-6-24-25-W4M                                                                                                                   |
| Title Area:        | 16.3 hectares (40.38 acres)                                                                                                      |
| Existing Land Use: | Agricultural General                                                                                                             |
| Proposed Parcels:  | N/A                                                                                                                              |

#### **Report**

The purpose of this application is to redesignate +/-3.31 acres from Agricultural General (AG) District to Country Residential (CR) District to facilitate a future subdivision. The parcel is located adjacent to Township Road 240 with existing access to the proposed parcel and the remaining lands. The proposed parcel contains a private dwelling, which is serviced by a private well and private sewage disposal system, as well as a garage, barn and farm buildings. The remainder parcel also contains a private dwelling that is serviced by a well and private sewage disposal system, as well as a garage and chicken coop. The remainder parcel will remain as Agricultural General (AG) District.

#### Access:

Both the proposed parcel and the remainder have existing approaches off Township Road 240.

#### **Circulation Comments**

Adjacent landowners were circulated within 1 mile (or adjacent parcels if within Hamlet, when applicable) and no comments had been received at the time this report was written.