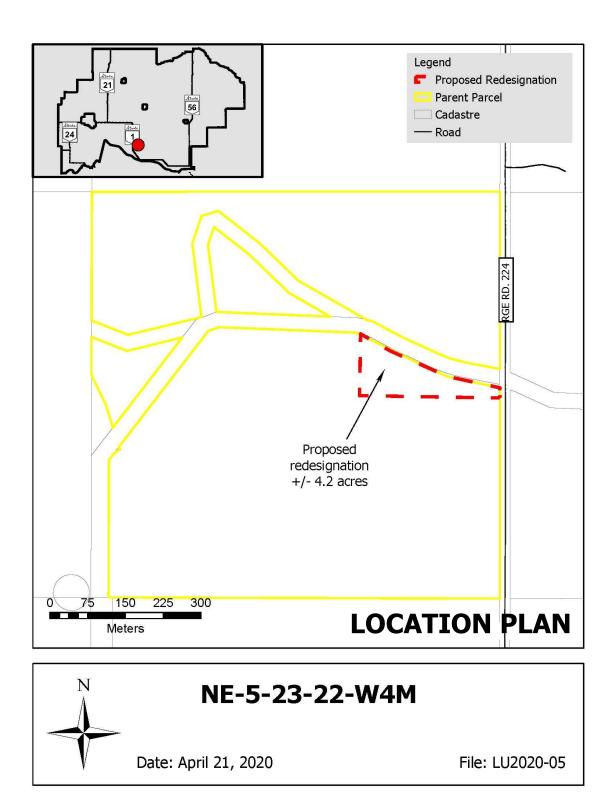

# Bylaw 2020-11

| File Number:       | LU2020-05                                                                    |
|--------------------|------------------------------------------------------------------------------|
| Proposal:          | To redesignate +/- 4.20 acres from Agricultural General (AG) District        |
|                    | to Country Residential (C-R) District within NE-5-23-22-W4M                  |
| Location:          | Adjacent to Range Road 224, approximately 4.7 miles (7.5 kilometre) north of |
|                    | Gleichen                                                                     |
| Legal Description: | NE-5-23-22-W4M                                                               |
| Title Area:        | 160 acres                                                                    |
| Existing Land Use: | Agricultural General (AG) District                                           |
| Proposed Land Use: | Country Residential (CR) District                                            |

#### **Report**

The purpose of this application is to redesignate +/-4.20 acres from Agricultural General (AG) District to Country Residential (CR) District in order to facilitate a future subdivision. The parcel is located adjacent to Range Road 224 and has an existing access. The area to be redesignated contains a private dwelling which is serviced by a private well and private sewage disposal system. The remainder of the quarter section will remain agricultural and there are no plans for further development.