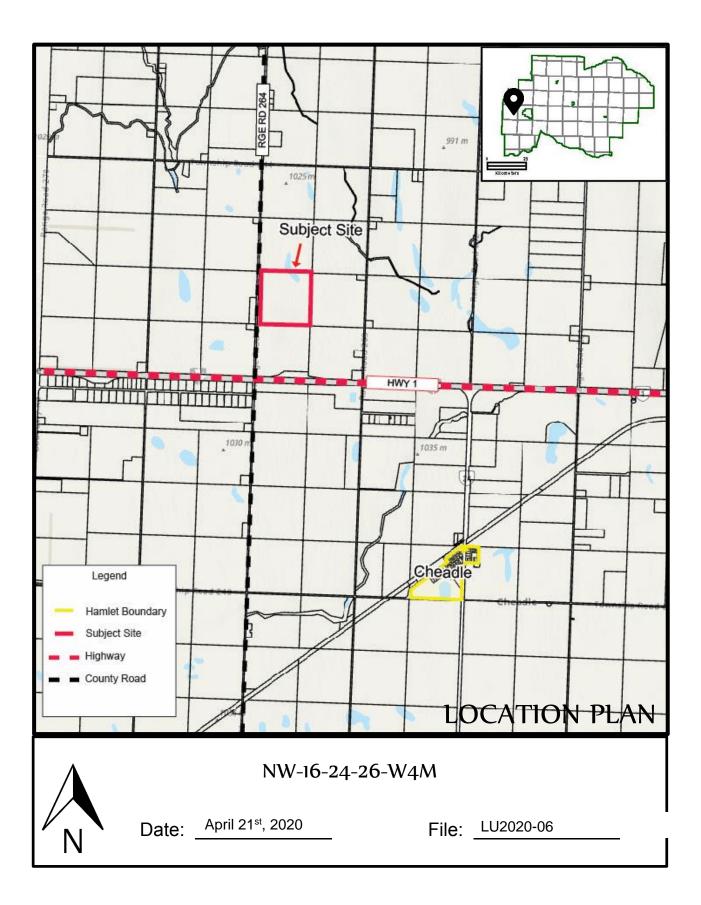

# Bylaw 2020-12

| File Number:       | LU2020-06                                                                                                                           |
|--------------------|-------------------------------------------------------------------------------------------------------------------------------------|
| Proposal:          | To redesignate +/- 4.00 acres from Agricultural General (AG) District to Industrial<br>General (IG) District within NW-16-24-26-W4M |
| Location:          | Adjacent to Range Road 264, approximately 2.7 miles (4.3 kilometres) northwest of Cheadle                                           |
| Legal Description: | NW-16-24-26-W4M                                                                                                                     |
| Title Area:        | 160 acres                                                                                                                           |
| Existing Land Use: | Agricultural General                                                                                                                |
| Proposed Land Use: | Industrial General                                                                                                                  |

#### **Report**

The purpose of this application is to redesignate +/-4.00 acres from Agricultural General (AG) District to Industrial General (IG) District to facilitate a future subdivision. The owners have operated a packaging business on site since 1988 and want to build new warehouse and packaging facility 300 metres south of their current operation so that it can be directly across from the Richardson Pioneer facility on Range Road 264. The business has six (6) permanent employees and expects to hire three (3) or four (4) more in the next two (2) years. The proposed parcel is located adjacent to Range Road 264, and the owner has proposed 2 approaches to this parcel to accommodate shipping and receiving needs.