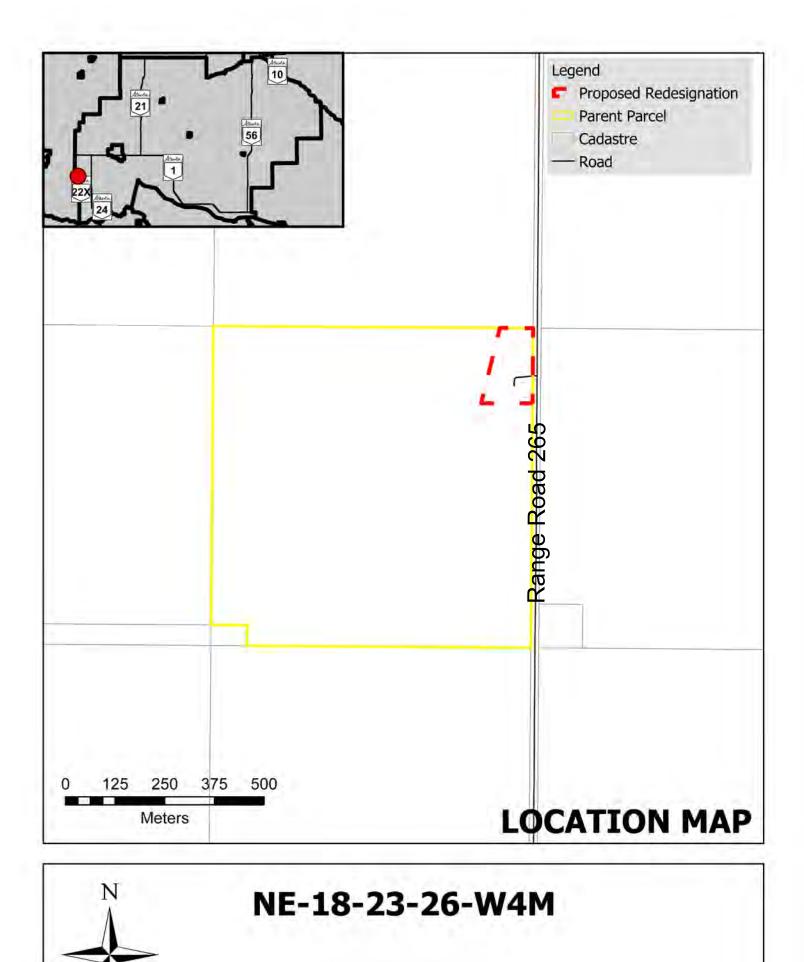

## First Reading of Bylaw 2020-15 Redesignation

| File Number:       | LU2020-08                                                                                                              |
|--------------------|------------------------------------------------------------------------------------------------------------------------|
| Proposal:          | To redesignate +/- 5 acres of land from Agricultural General to Country Residential to facilitate a subdivision        |
| Location:          | Approach to proposed redesignated area is off Range Road 265 and is approximately 6.8 kilometres southeast of Cheadle. |
| Legal Description: | NE-18-23-26-W4                                                                                                         |
| Title Area:        | 158.83 Acres                                                                                                           |
| Existing Land Use: | Agriculture                                                                                                            |
| Proposed Parcels:  | N/A                                                                                                                    |

#### **Report**

The applicant is applying to redesignate +/-5 acres of their quarter section from Agricultural General District to Country Residential District in order to facilitate a future subdivision. This will be the first subdivision from the quarter section and as such Municipal Reserve cannot be taken. The existing development includes a residential dwelling. There is no proposed additional development at this time.