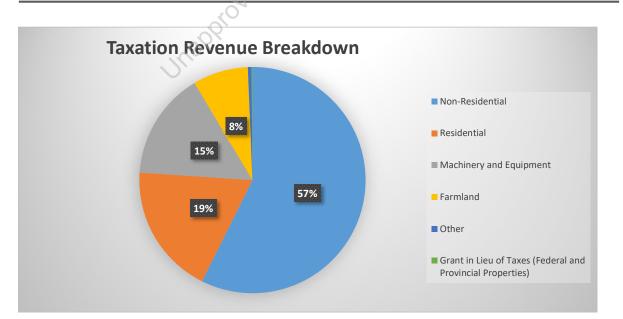

#### 4.2.2 Assessment 101

D. Klem (Senior Assessor) presented the 'Assessment 101' report to Council; the report highlighted information on the following: Assessment Class Definitions, Key Dates for Assessment Preparation of Land & Improvements; Linear Property; Designated Industrial Property; Alberta Linear Property Assessment System - 2020 Tax Year Change Report; Comparison Report - 2018 Compared to 2019 Assessment; Graph - 5 Year Comparison by % of Assessment Class (2015-2019). Note: a copy of the report was provided to Council prior to the meeting.