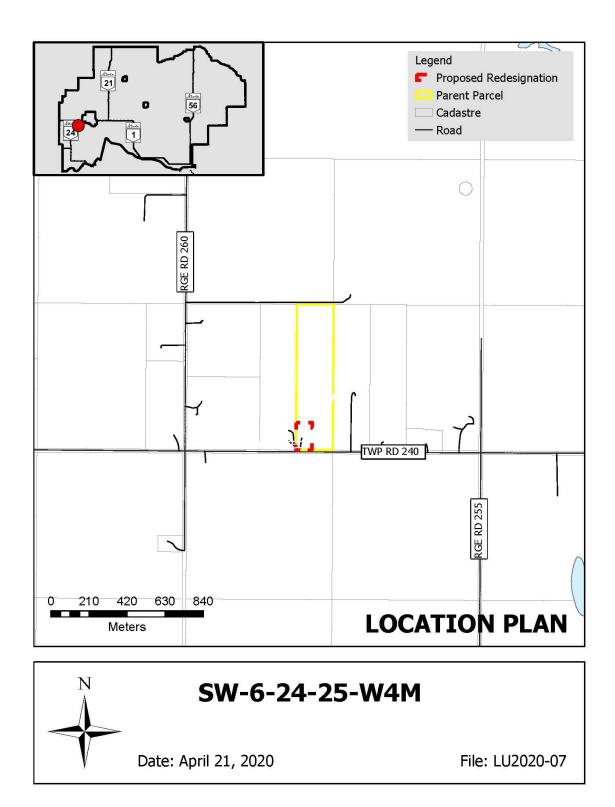

## Bylaw 2020-13

| File Number:       | LU2020-07                                                                                                                        |
|--------------------|----------------------------------------------------------------------------------------------------------------------------------|
| Proposal:          | To redesignate +/- 3.31 acres from Agricultural General (AG) District to Country Residential (CR) District within SW-6-24-25-W4M |
| Location:          | Adjacent to Township Road 240, approximately 2.5 miles (4.1 kilometres) east of Cheadle                                          |
| Legal Description: | SW-6-24-25-W4M                                                                                                                   |
| Title Area:        | 16.3 hectares (40.38 acres)                                                                                                      |
| Existing Land Use: | Agricultural General                                                                                                             |
| Proposed Parcels:  | N/A                                                                                                                              |

#### **Report**

The purpose of this application is to redesignate +/-3.31 acres from Agricultural General (AG) District to Country Residential (CR) District to facilitate a future subdivision. The parcel is located adjacent to Township Road 240 with existing access to the proposed parcel and the remaining lands. The proposed parcel contains a private dwelling, which is serviced by a private well and private sewage disposal system, as well as a garage, barn and farm buildings. The remainder parcel also contains a private dwelling that is serviced by a well and private sewage disposal system, as well as a garage and chicken coop. The remainder parcel will remain as Agricultural General (AG) District.