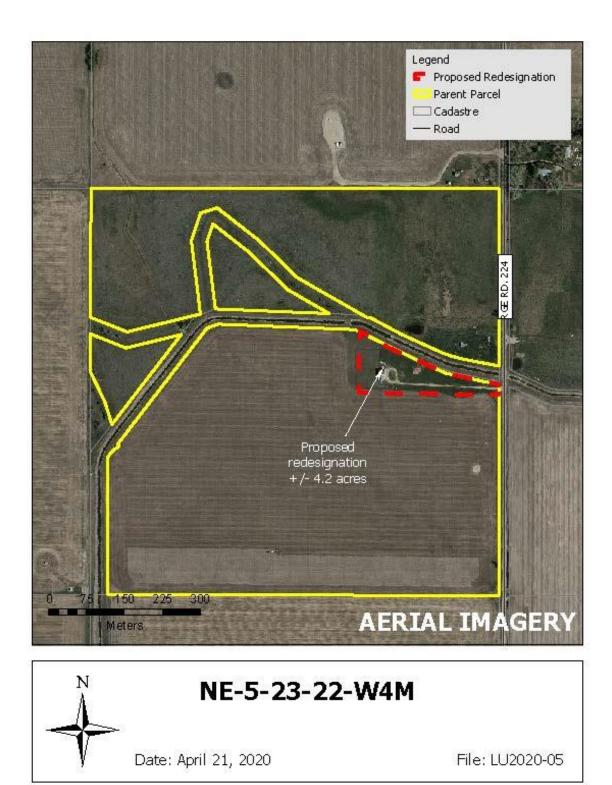

# Bylaw 2020-11

| File Number:       | LU2020-05                                                                    |
|--------------------|------------------------------------------------------------------------------|
| Proposal:          | To redesignate +/- 4.20 acres from Agricultural General (AG) District        |
|                    | to Country Residential (C-R) District within NE-5-23-22-W4M                  |
| Location:          | Adjacent to Range Road 224, approximately 4.7 miles (7.5 kilometre) north of |
|                    | Gleichen                                                                     |
| Legal Description: | NE-5-23-22-W4M                                                               |
| Title Area:        | 160 acres                                                                    |
| Existing Land Use: | Agricultural General (AG) District                                           |
| Proposed Land Use: | Country Residential (CR) District                                            |

#### **Report**

The purpose of this application is to redesignate +/-4.20 acres from Agricultural General (AG) District to Country Residential (CR) District in order to facilitate a future subdivision. The parcel is located adjacent to Range Road 224 and has an existing access. The area to be redesignated contains a private dwelling which is serviced by a private well and private sewage disposal system. The remainder of the quarter section will remain agricultural and there are no plans for further development.