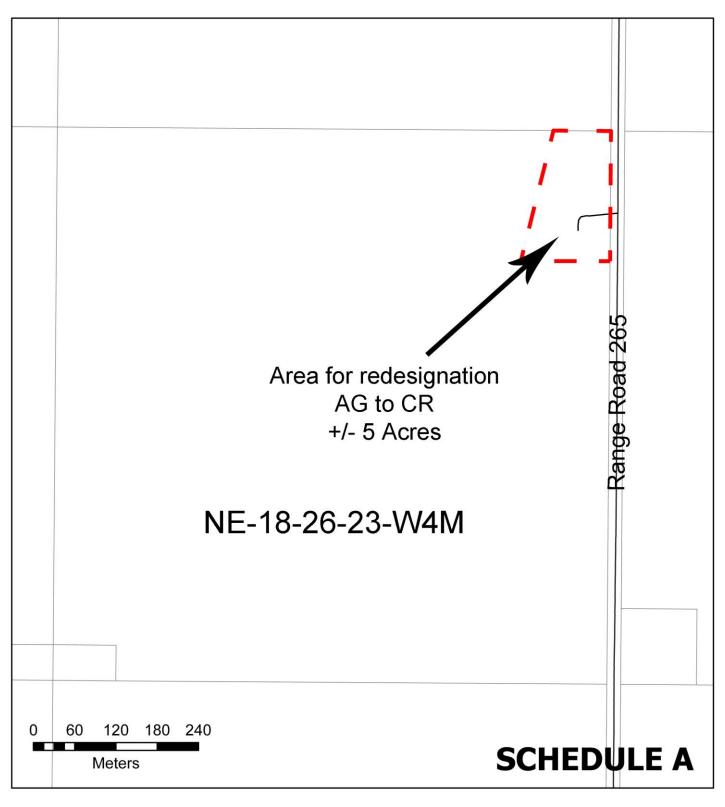

## First Reading of Bylaw 2020-15 Redesignation

| File Number:       | LU2020-08                                                                                                              |
|--------------------|------------------------------------------------------------------------------------------------------------------------|
| Proposal:          | To redesignate +/- 5 acres of land from Agricultural General to Country Residential to facilitate a subdivision        |
| Location:          | Approach to proposed redesignated area is off Range Road 265 and is approximately 6.8 kilometres southeast of Cheadle. |
| Legal Description: | NE-18-23-26-W4                                                                                                         |
| Title Area:        | 158.83 Acres                                                                                                           |
| Existing Land Use: | Agriculture                                                                                                            |
| Proposed Parcels:  | N/A                                                                                                                    |

#### **Report**

The applicant is applying to redesignate +/-5 acres of their quarter section from Agricultural General District to Country Residential District in order to facilitate a future subdivision. This will be the first subdivision from the quarter section and as such Municipal Reserve cannot be taken. The existing development includes a residential dwelling. There is no proposed additional development at this time.

# SCHEDULE 'A'

Bylaw: <u>2020-15</u>

**Division:** 4 **Title Area:** +/- 5.00 acres **From:** Agricultural General (AG) District **To:** Country Residential (CR) District

Date: April 21, 2020

File: LU2020-08