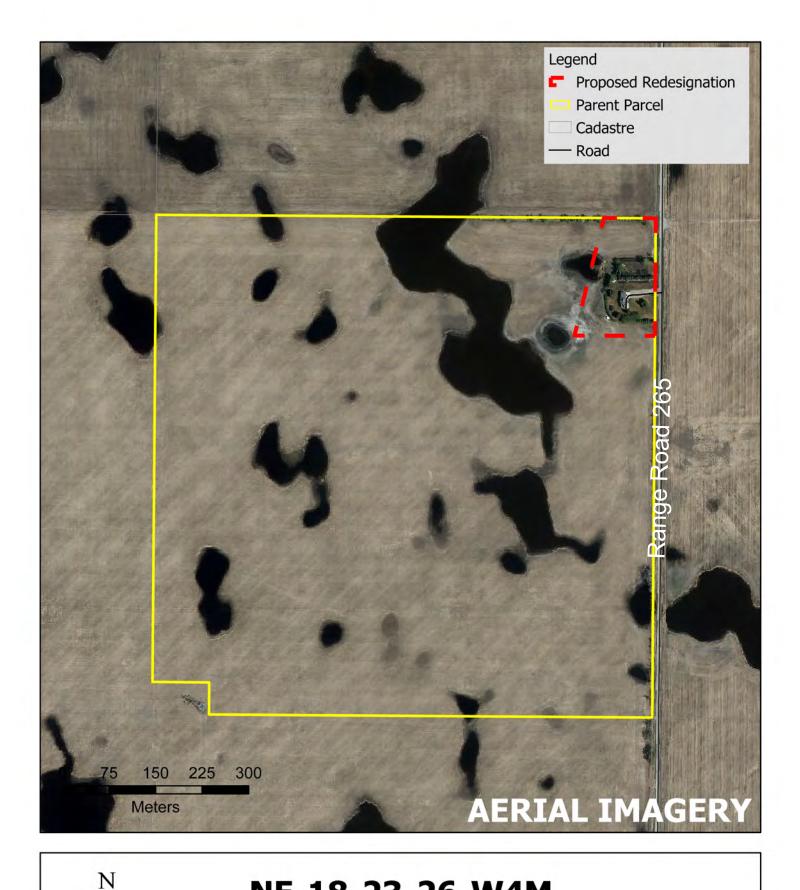

## First Reading of Bylaw 2020-15 Redesignation

| File Number:       | LU2020-08                                                                                                              |
|--------------------|------------------------------------------------------------------------------------------------------------------------|
| Proposal:          | To redesignate +/- 5 acres of land from Agricultural General to Country Residential to facilitate a subdivision        |
| Location:          | Approach to proposed redesignated area is off Range Road 265 and is approximately 6.8 kilometres southeast of Cheadle. |
| Legal Description: | NE-18-23-26-W4                                                                                                         |
| Title Area:        | 158.83 Acres                                                                                                           |
| Existing Land Use: | Agriculture                                                                                                            |
| Proposed Parcels:  | N/A                                                                                                                    |

#### **Report**

The applicant is applying to redesignate +/-5 acres of their quarter section from Agricultural General District to Country Residential District in order to facilitate a future subdivision. This will be the first subdivision from the quarter section and as such Municipal Reserve cannot be taken. The existing development includes a residential dwelling. There is no proposed additional development at this time.